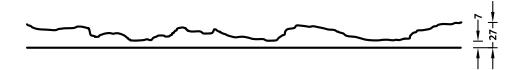

#### **DIMENSIONS**

| Uses | Dimensions (mm)            | Order Number |
|------|----------------------------|--------------|
| 100  | ▲ 5900 × ► 3800            | C 2122       |
| 50   | ▲ 5500 × ► 3000 (3 × 1000) | F 2122       |
| 10   | ▲ 5500 × ► 3000 (3 × 1000) | T 2122       |

100-timer formliners are supplied in an individual dimension within the maximum indicated dimensions.

The specified widths of the 10-timer and 50-timer formliners are a fixed dimension and ensure the continuity of the structure in the case of linear patterns. The longitudinal direction of the pattern is variable and can be ordered from 1 m up to the maximum dimension in 10 cm steps.