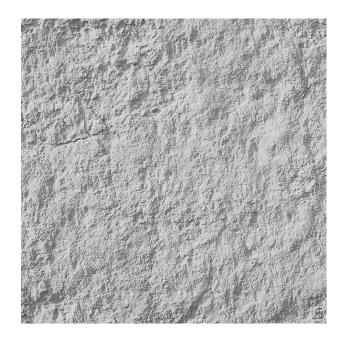

## 2/122 YUKON

A rock structure with an uneven surface. The façade is invigorated, without appearing unsettled.